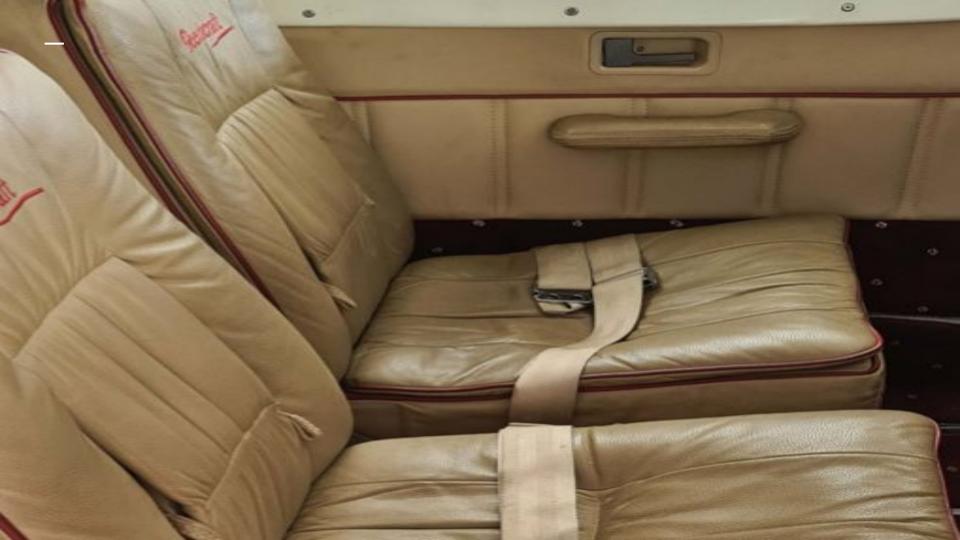

# SUNDOWNER (1974)

SN: M-1359

AIRCRAFT SPECIFICATIONS

## **AIRFRAME AND ENGINES**

#### **AIRFRAME**

**TOTAL TIME: 2,603 HOURS** 

#### **ENGINES**

**MODEL: LYCOMING 0-360-A4J** 

• TBO: 2,000 HOURS

**TSO: 580 HOURS** 



#### **AVIONICS**

- NAV/COM: King KX165
- GPS: Garmin 296
- Audio Panel: King KMA24
- **Transponder: King KT76A**
- DME: King KN82A
- ADF: King KR87
- **Auto Pilot: Cessna 300**



## **ADDITIONAL FEATURES**

- Upgraded 180 HP engine
- **Sensenich Propeller**



### **INTERIOR**

Four seats Tan interior



### **EXTERIOR**

Overhaul White with Blue and Grey stripes









## CONTACT US

inquiry@privateaviationservices.com