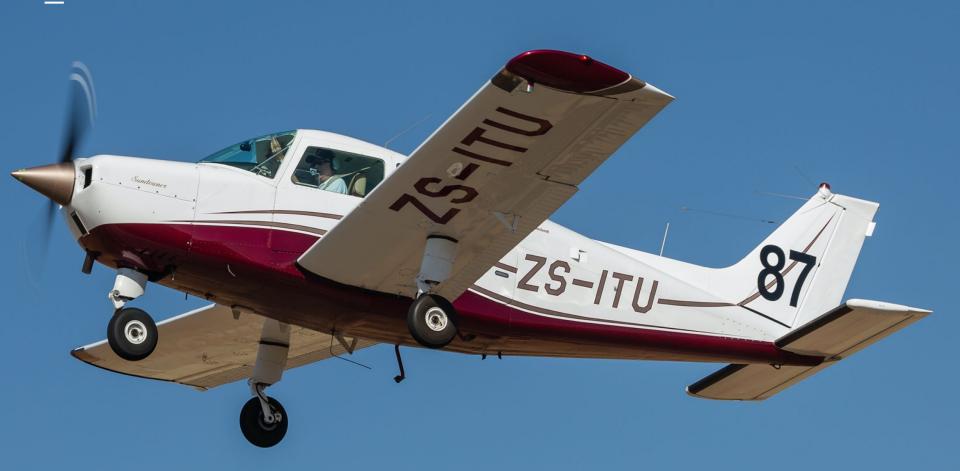

# SUNDOWNER (1974)

SN: M-1359

AIRCRAFT SPECIFICATIONS

### **EXTERIOR**

Overhaul White with Blue and Grey stripes