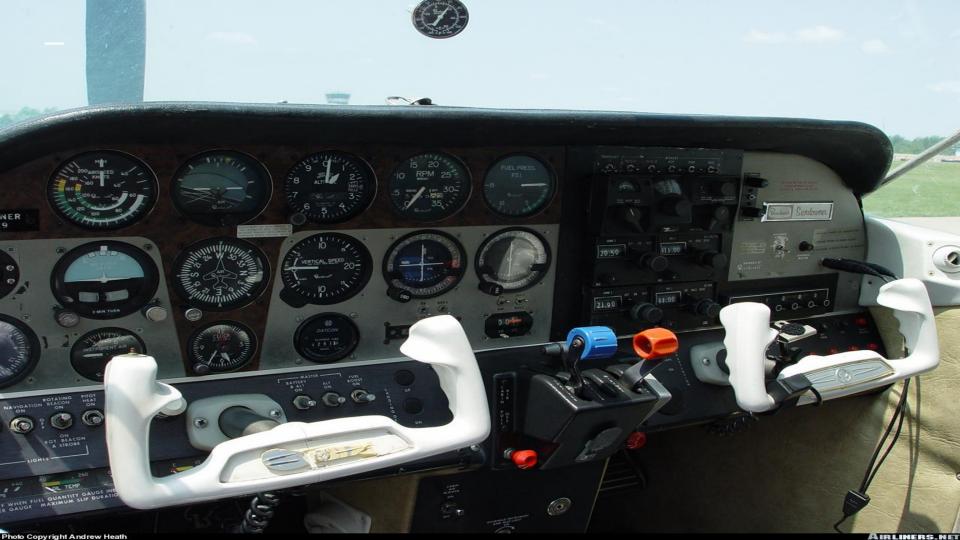

#### **AVIONICS**

- NAV/COM: King KX165
- GPS: Garmin 296
- Audio Panel: King KMA24
- **Transponder: King KT76A**
- DME: King KN82A
- ADF: King KR87
- **Auto Pilot: Cessna 300**